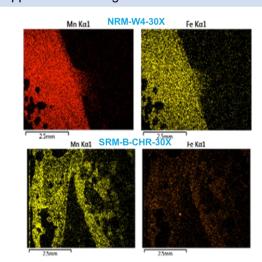

## **Result Summary**

- 1 kg / MT saving in Alloys
- 50% reduction in rejection due to silica inclusion
- Approximate saving Rs 200 / LMT

For more information, visit www.heatkingsolutions.com

The information contained in this document is believed to be accurate and reliable but is provided without guarantee or warranty on the part of Saint-Gobain. The above data is based on specific customer processes, parameters, materials and applications which could vary for every customer.